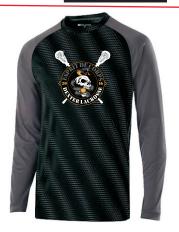

(2) Designs are available on these items within this red box. Please choose #1 for the Club Logo or #2 for DREAD STRONG Logo on the Order Form

Augusta Sportswear Long Sleeve Jersey Printed Personalization on Back Graphite **ADULT S-2XL** 