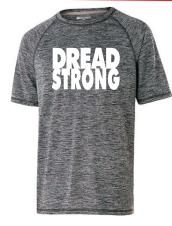

Holloway Electrify 2.0 Dri-fit Tee Printed **Black Heather ADULT S-2XL** YOUTH M-L

Holloway Electrify 2.0 Dri-fit Tee Printed Personalization on Back Personalization on Back Black Heather **LADIES** S-2XL