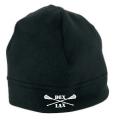

Augusta Sportswear Fleece Beanie Embroidered Personalization on Back Black **ONE SIZE** 

Holloway Torpedo Shorts Dri-fit 9" Inseam **Embroidered** Personalization Right Leg Black **ADULT S-2XL YOUTH M-L** 