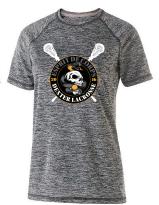

Holloway Electrify 2.0 Dri-fit Tee Printed **Black Heather ADULT S-2XL** YOUTH M-L

Holloway Electrify 2.0 Dri-fit Tee Printed Personalization on Back Personalization on Back Black Heather **LADIES** S-2XL